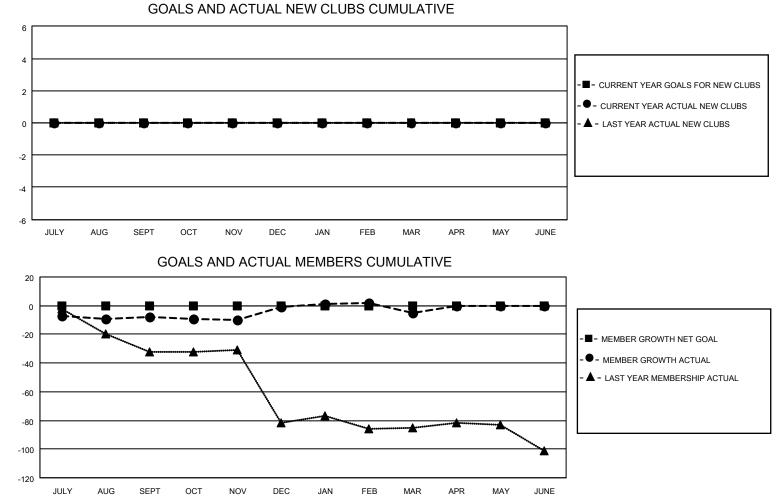

## LOCATION ARKANSAS

District 7 N

Results as of: 3/31/2023

| Clubs                 |               |           |               | Members               |                         |                         |                                                    |
|-----------------------|---------------|-----------|---------------|-----------------------|-------------------------|-------------------------|----------------------------------------------------|
| RESULTS FOR 2022-2023 |               |           |               | RESULTS FOR 2022-2023 |                         |                         |                                                    |
| QUARTER               | NEW CLUB GOAL | NEW CLUBS | DROPPED CLUBS | QUARTER MEI           | MBER GROWTH NET<br>GOAL | MEMBER GROWTH<br>ACTUAL | DROPPED<br>MEMBERS ACTUAL<br>(including transfers) |
| JULY/AUG/SEPT         | 0             | 0         | 0             | JULY/AUG/SEPT         | 0                       | 12                      | 17                                                 |
| OCT/NOV/DEC           | 0             | 0         | 0             | OCT/NOV/DEC           | 0                       | 11                      | 4                                                  |
| JAN/FEB/MAR           | 0             | 0         | 0             | JAN/FEB/MAR           | 0                       | 20                      | 20                                                 |
| APR/MAY/JUNE          | 0             | 0         | 0             | APR/MAY/JUNE          | 0                       | 0                       | 0                                                  |